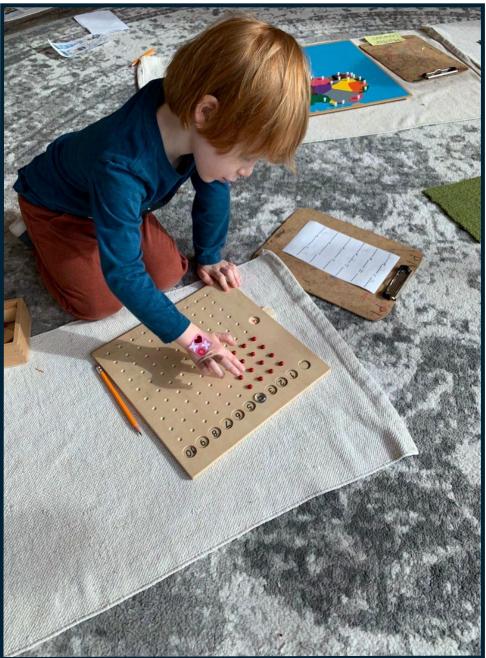

Montessori classrooms are carefully designed environments where children of mixed ages work together or independently with multi-sensory materials that invite them to touch, to think and to experience. Children move freely about, choosing activities and working until a sense of accomplishment is achieved. Before the child chooses another activity, materials are put back in place. With the freedom to choose, children develop self-confidence, self-discipline and self-mastery.

Learning through play is viewed as the cornerstone of the curriculum. Adults provide protection, security, stimulation, limits and affection. Children are respected as individuals within a child-centered, rather than teacher-centered, program.