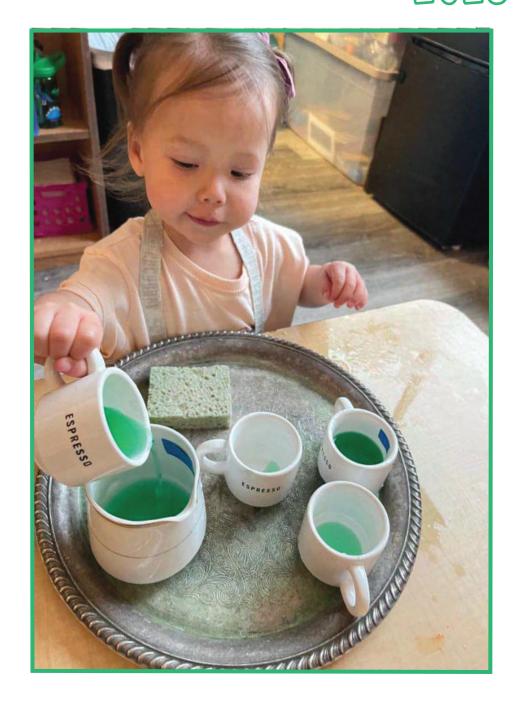

|          |



#### AUGUST 2023



| SUNDAY | MONDAY                                  | TUESDAY | WEDNESDAY | THURSDAY | FRIDAY | SATURDAY |
|--------|-----------------------------------------|---------|-----------|----------|--------|----------|
|        |                                         | 1       | 2         | 3        | 4      | 5        |
| 6      | 7                                       | 8       | 9         | 10       | 11     | 12       |
| 13     | 14 SCHOOL CLOSED Teacher In-Service Day | 15      | 16        | 17       | 18     | 19       |
| 20     | 21                                      | 22      | 23        | 24       | 25     | 26       |
| 27     | 28                                      | 29      | 30        |          |        |          |

# SEPTEMBER 2023





| SUNDAY | MONDAY    | TUESDAY | WEDNESDAY | THURSDAY | FRIDAY | SATURDAY |
|--------|-----------|---------|-----------|----------|--------|----------|
|        |           |         |           |          | 1      | 2        |
|        |           |         |           |          |        |          |
|        |           |         |           |          |        |          |
| 3      | 4         | 5       | 6         | 7        | 8      | 9        |
|        | SCHOOL    |         |           |          |        |          |
|        | CLOSED    |         |           |          |        |          |
|        | Labor Day |         |           |          |        |          |
| 10     | 11        | 12      | 13        | 14       | 15     | 16       |
|        |           |         |